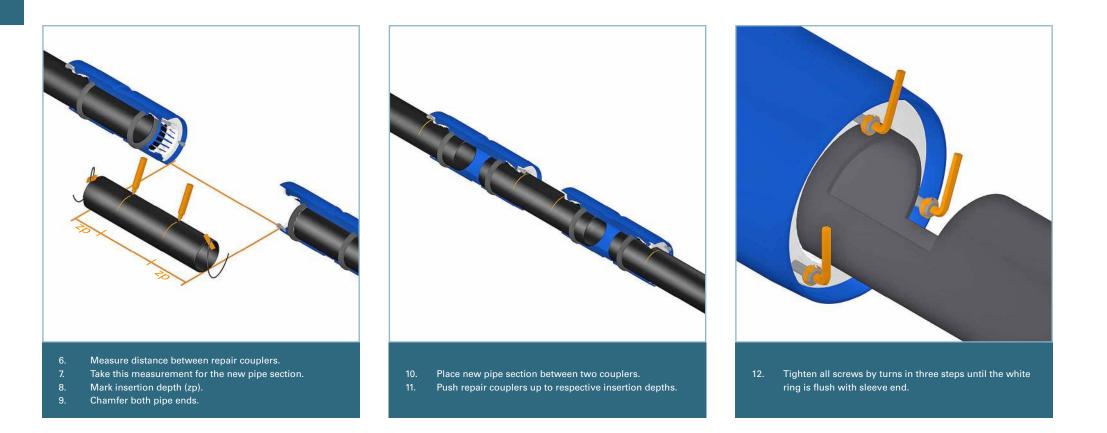

## REINOGRIP Repair Coupler Mounting instructions 1/2





## Insertion depths

| Diameter (d1)        | 90 mm  | 110 mm | 125 mm | 160 mm | 180 mm | 200 mm | 225 mm |
|----------------------|--------|--------|--------|--------|--------|--------|--------|
| Insertion depth (zp) | 150 mm | 152 mm | 156 mm | 164 mm | 194 mm | 198mm  | 203 mm |



Phone +49 (0) 59 21 83 47 0 contact@reinert-ritz.com



## REINOGRIP Repair Coupler Mounting instructions 2/2



## Mounting aid (optional)





Chamfering equipment



Laying equipment for large dimensions



www.youtube.de/ ReinertRitzGmbH



Phone +49 (0) 59 21 8347 0 contact@reinert-ritz.com