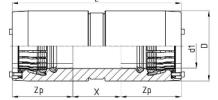

## Insertion depths

| Diameter (d1)        | 90 mm  | 110 mm | 125 mm | 160 mm | 180 mm | 200 mm | 225 mm |
|----------------------|--------|--------|--------|--------|--------|--------|--------|
| Insertion depth (zp) | 150 mm | 152 mm | 156 mm | 164 mm | 194 mm | 198mm  | 203 mm |