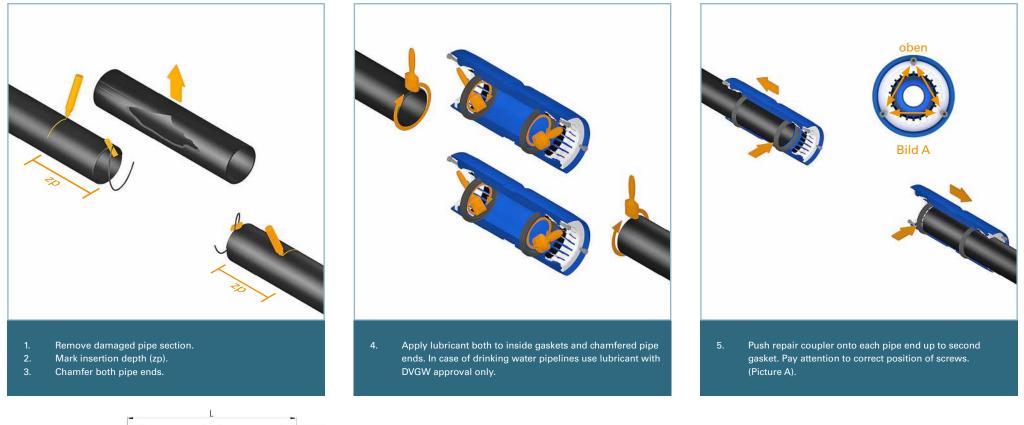

## REINOGRIP Repair Coupler Mounting instructions 1/2





## Insertion depths

| Diameter (d1)        | 90 mm  | 110 mm | 125 mm | 160 mm | 180 mm | 200 mm | 225 mm |
|----------------------|--------|--------|--------|--------|--------|--------|--------|
| Insertion depth (zp) | 150 mm | 152 mm | 156 mm | 164 mm | 194 mm | 198mm  | 203 mm |



Phone +49 (0) 59 21 83 47 0 contact@reinert-ritz.com



## REINOGRIP Repair Coupler Mounting instructions 2/2



## Mounting aid (optional)





Chamfering equipment



Laying equipment for large dimensions



www.youtube.de/ ReinertRitzGmbH



Phone +49 (0) 59 21 8347 0 contact@reinert-ritz.com